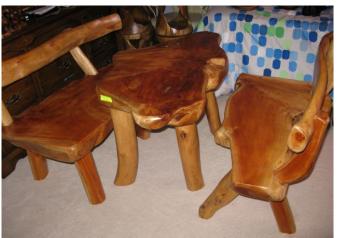

## **Tables**

Kiddie Root Table & Two Bench,
Set of 3 = \$320
Bench 33"L x 16"H,
Bench 30"L x 16"H
Table 24" x 15" x 20.5" H
Mahogany

DA: Small Root Bench Set
Set of 3 = \$450, One piece = \$150
Bench 40"L x 17"H,
Bench 32"L x 16"H
Table 26" x 19" H
Mahogany