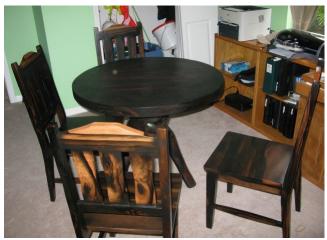

D-092: Table, Dining Room
8' Long x 3' Wide x 3" Thick - It's
ONE PIECE OF WOOD!
Table Only = \$2300
Molave Wood

M-Table: Table, Ebony Dining Room and 4 Chairs Table 36" Dia x 30" H, Chairs Seat 17"H x 38"Back Set of 5 Pcs = \$3252 EBONY WOOD