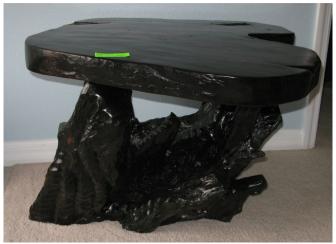

M-22: Table, End EBONY ROOT = \$650, 26" x 26" x 19"H EBONY

Intricate Chair, Hand Chair, End Table with Christmas Set

D-004: Table, End = \$163 23"H x 24" Dia, Acacia Wood

D-001: Table, End, Shelf in Middle = \$293, 24" Dia x 36" H