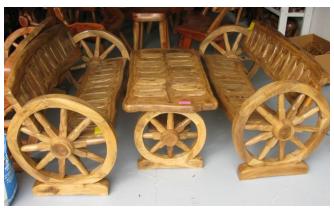

D86: Root Table and Two Bench Set, 2 Seater Bench Set of 3 = \$500, One piece = \$200 Bench 37"L x 16"W x 17"H Bench 44"L x 20"W x 17"H Table 43"L x 25"W x 25"H Mahogany

D-149: Wheel Table and Two Benches Set of 3 = \$1236 Molavi

D-?: Wheel Table and Two Benches
Set of 3 = \$1626
Mahogany, Note Table Top is One
Piece of Wood

17-Nov-11 Page 3 of 8

C-07: Living Room Set
Set of 6 Pcs = \$4473
NARRA WOOD
Narra is the Prime Wood of the
Philippines