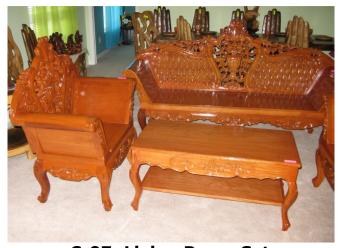

D-?: Wheel Table and Two Benches
Set of 3 = \$1626
Mahogany, Note Table Top is One
Piece of Wood

17-Nov-11 Page 3 of 8

C-07: Living Room Set
Set of 6 Pcs = \$4473
NARRA WOOD
Narra is the Prime Wood of the
Philippines