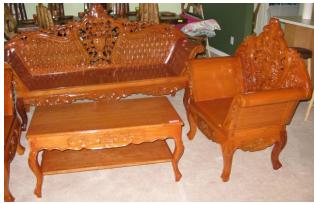

D-?: Wheel Table and Two Benches
Set of 3 = \$1626
Mahogany, Note Table Top is One
Piece of Wood

17-Nov-11 Page 3 of 8

C-07: Living Room Set
Set of 6 Pcs = \$4473
NARRA WOOD
Narra is the Prime Wood of the
Philippines