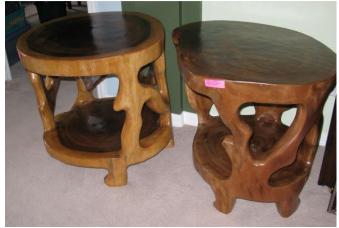

M-22: Table, End EBONY ROOT = \$650, 26" x 26" x 19"H EBONY

Intricate Chair, Hand Chair, End Table with Christmas Set

D-004: Table, End = \$163 23"H x 24" Dia, Acacia Wood

D-001: Table, End, Shelf in Middle = \$293, 24" Dia x 36" H