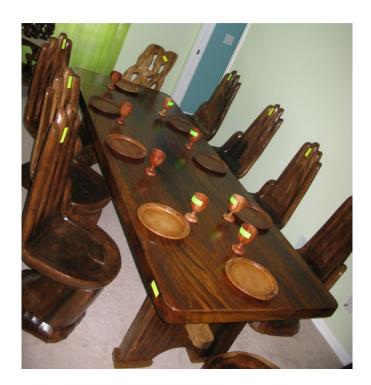

D-092: Table, Dining Room
8' Long x 3' Wide x 3" Thick - It's
ONE PIECE OF WOOD!
Table Only = \$2300
Molave Wood

M-Table: Table, Ebony Dining Room and 4 Chairs Table 36" Dia x 30" H, Chairs Seat 17"H x 38"Back Set of 5 Pcs = \$3252 EBONY WOOD