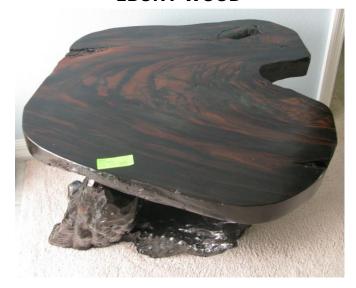

M-22: Table, End EBONY ROOT = \$650, 26" x 26" x 19"H EBONY

Intricate Chair, Hand Chair, End Table with Christmas Set

D-004: Table, End = \$163 23"H x 24" Dia, Acacia Wood

D-001: Table, End, Shelf in Middle = \$293, 24" Dia x 36" H