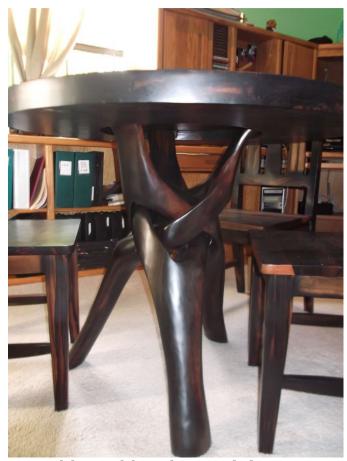

D-092: Table, Dining Room
8' Long x 3' Wide x 3" Thick - It's
ONE PIECE OF WOOD!
Table Only = \$2300
Molave Wood

M-Table: Table, Ebony Dining Room and 4 Chairs Table 36" Dia x 30" H, Chairs Seat 17"H x 38"Back Set of 5 Pcs = \$3252 EBONY WOOD