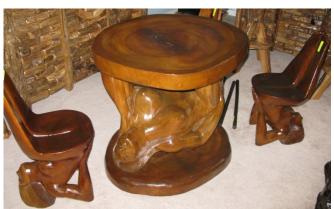

## \$600 Chess Set to Left Acacia Wood

G-43: Table, Lady with 4 Lady Chairs
= \$2277
Table 27" x 27" x 30",
Chair Seat 13" x 31" Back
Acacia Wood

Note: As these items are hand carved, measurements may differ between individual items!