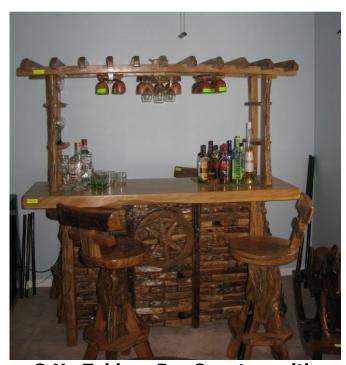

G-X: Table = Bar Counter, with Ceiling and 4 Bar Stools Set of 6 pcs = \$3000 Acacia, 24""W x 72"L x 42.5"H, 4 Bar Stools 32.5" Seat

17-Nov-11 Page 4 of 8

G-y: Table = Bar Counter and 4 Bar Stools Set of 6 pcs = \$2500 Acacia