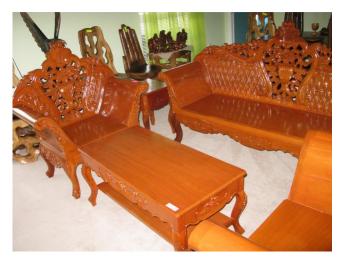

D-?: Wheel Table and Two Benches
Set of 3 = \$1626
Mahogany, Note Table Top is One
Piece of Wood

17-Nov-11 Page 3 of 8

C-07: Living Room Set
Set of 6 Pcs = \$4473
NARRA WOOD
Narra is the Prime Wood of the
Philippines