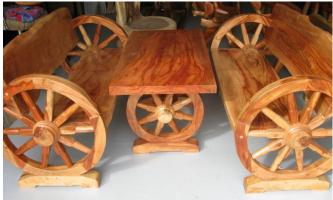

D86: Root Table and Two Bench Set, 2 Seater Bench Set of 3 = \$500, One piece = \$200 Bench 37"L x 16"W x 17"H Bench 44"L x 20"W x 17"H Table 43"L x 25"W x 25"H Mahogany

D-149: Wheel Table and Two Benches Set of 3 = \$1236 Molavi

D-?: Wheel Table and Two Benches
Set of 3 = \$1626
Mahogany, Note Table Top is One
Piece of Wood

17-Nov-11 Page 3 of 8

C-07: Living Room Set
Set of 6 Pcs = \$4473
NARRA WOOD
Narra is the Prime Wood of the
Philippines