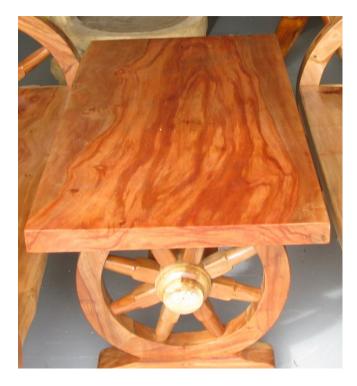

D86: Root Table and Two Bench Set, 2 Seater Bench Set of 3 = \$500, One piece = \$200 Bench 37"L x 16"W x 17"H Bench 44"L x 20"W x 17"H Table 43"L x 25"W x 25"H Mahogany

D-149: Wheel Table and Two Benches Set of 3 = \$1236 Molavi

D-?: Wheel Table and Two Benches
Set of 3 = \$1626
Mahogany, Note Table Top is One
Piece of Wood

17-Nov-11 Page 3 of 8

C-07: Living Room Set
Set of 6 Pcs = \$4473
NARRA WOOD
Narra is the Prime Wood of the
Philippines