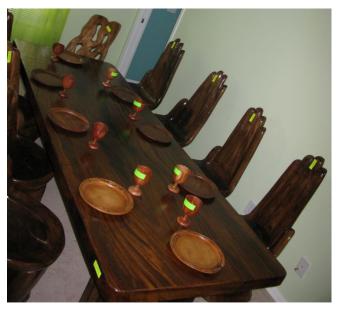

D86: Root Table and Two Bench Set, 2 Seater Bench Set of 3 = \$500, One piece = \$200 Bench 37"L x 16"W x 17"H Bench 44"L x 20"W x 17"H Table 43"L x 25"W x 25"H Mahogany

D-149: Wheel Table and Two Benches Set of 3 = \$1236 Molavi

D-?: Wheel Table and Two Benches
Set of 3 = \$1626
Mahogany, Note Table Top is One
Piece of Wood

17-Nov-11 Page 3 of 8

C-07: Living Room Set
Set of 6 Pcs = \$4473
NARRA WOOD
Narra is the Prime Wood of the
Philippines