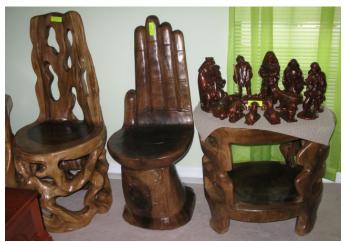

M-22: Table, End EBONY ROOT = \$650, 26" x 26" x 19"H EBONY

Intricate Chair, Hand Chair, End Table with Christmas Set

D-004: Table, End = \$163 23"H x 24" Dia, Acacia Wood

D-001: Table, End, Shelf in Middle = \$293, 24" Dia x 36" H