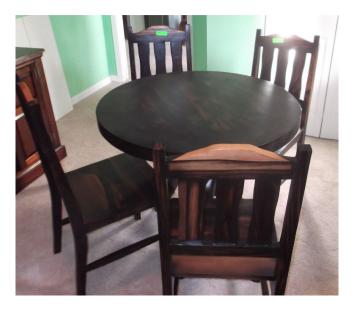

D-092: Table, Dining Room
8' Long x 3' Wide x 3" Thick - It's
ONE PIECE OF WOOD!
Table Only = \$2300
Molave Wood

M-Table: Table, Ebony Dining Room and 4 Chairs Table 36" Dia x 30" H, Chairs Seat 17"H x 38"Back Set of 5 Pcs = \$3252 EBONY WOOD