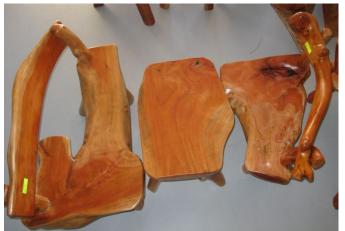

## **Tables**

Kiddie Root Table & Two Bench,
Set of 3 = \$320
Bench 33"L x 16"H,
Bench 30"L x 16"H
Table 24" x 15" x 20.5" H
Mahogany

DA: Small Root Bench Set
Set of 3 = \$450, One piece = \$150
Bench 40"L x 17"H,
Bench 32"L x 16"H
Table 26" x 19" H
Mahogany