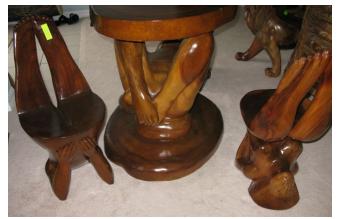

## \$600 Chess Set to Left Acacia Wood

G-43: Table, Lady with 4 Lady Chairs
= \$2277
Table 27" x 27" x 30",
Chair Seat 13" x 31" Back
Acacia Wood

Note: As these items are hand carved, measurements may differ between individual items!