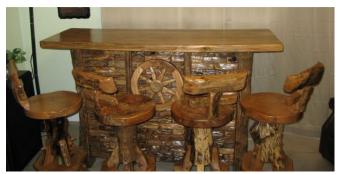

G-X: Table = Bar Counter, with Ceiling and 4 Bar Stools Set of 6 pcs = \$3000 Acacia, 24""W x 72"L x 42.5"H, 4 Bar Stools 32.5" Seat

17-Nov-11 Page 4 of 8

G-y: Table = Bar Counter and 4 Bar Stools Set of 6 pcs = \$2500 Acacia