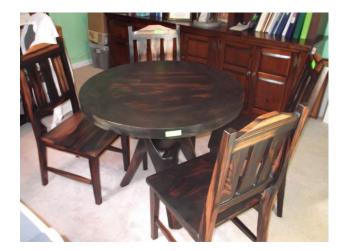

D-092: Table, Dining Room
8' Long x 3' Wide x 3" Thick - It's
ONE PIECE OF WOOD!
Table Only = \$2300
Molave Wood

M-Table: Table, Ebony Dining Room and 4 Chairs Table 36" Dia x 30" H, Chairs Seat 17"H x 38"Back Set of 5 Pcs = \$3252 EBONY WOOD