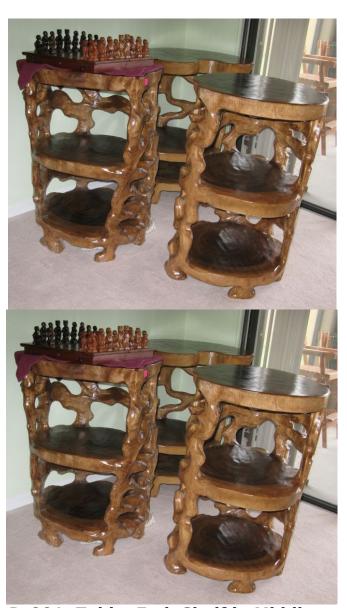

Page 3 of 8









C-07: Living Room Set
Set of 6 Pcs = \$4473
NARRA WOOD
Narra is the Prime Wood of the
Philippines



G-X: Table = Bar Counter, with Ceiling and 4 Bar Stools Set of 6 pcs = \$3000 Acacia, 24""W x 72"L x 42.5"H, 4 Bar Stools 32.5" Seat

17-Nov-11 Page 4 of 8



G-y: Table = Bar Counter and 4 Bar Stools Set of 6 pcs = \$2500 Acacia









D-092: Table, Dining Room
8' Long x 3' Wide x 3" Thick - It's
ONE PIECE OF WOOD!
Table Only = \$2300
Molave Wood









M-Table: Table, Ebony Dining Room and 4 Chairs Table 36" Dia x 30" H, Chairs Seat 17"H x 38"Back Set of 5 Pcs = \$3252 EBONY WOOD





M-22: Table, End EBONY ROOT = \$650, 26" x 26" x 19"H EBONY



Intricate Chair, Hand Chair, End Table with Christmas Set





D-004: Table, End = \$163 23"H x 24" Dia, Acacia Wood



D-001: Table, End, Shelf in Middle = \$293, 24" Dia x 36" H

17-Nov-11 Page 7 of 8

## \$600 Chess Set to Left Acacia Wood







G-43: Table, Lady with 4 Lady Chairs
= \$2277
Table 27" x 27" x 30",
Chair Seat 13" x 31" Back
Acacia Wood

Note: As these items are hand carved, measurements may differ between individual items!

Prices are for this shipment only! Shipping cost vary according to the volume sent. Future shipments will be more expensive as we may not be doing a full container