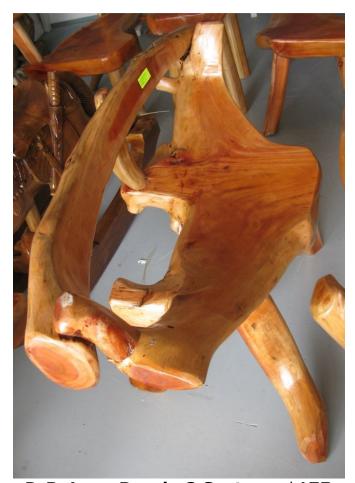

M-22: Table, End EBONY ROOT = \$650, 26" x 26" x 19"H EBONY

Intricate Chair, Hand Chair, End Table with Christmas Set

D-004: Table, End = \$163 23"H x 24" Dia, Acacia Wood

D-001: Table, End, Shelf in Middle = \$293, 24" Dia x 36" H