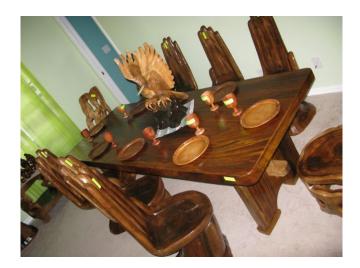

D86: Root Table and Two Bench Set, 2 Seater Bench Set of 3 = \$500, One piece = \$200 Bench 37"L x 16"W x 17"H Bench 44"L x 20"W x 17"H Table 43"L x 25"W x 25"H Mahogany

D-149: Wheel Table and Two Benches Set of 3 = \$1236 Molavi

D-?: Wheel Table and Two Benches
Set of 3 = \$1626
Mahogany, Note Table Top is One
Piece of Wood

17-Nov-11 Page 3 of 8

C-07: Living Room Set
Set of 6 Pcs = \$4473
NARRA WOOD
Narra is the Prime Wood of the
Philippines