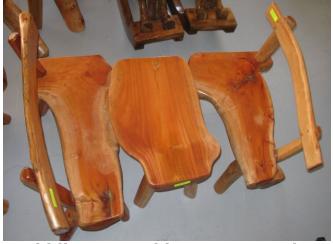

## **Tables**

Kiddie Root Table & Two Bench,
Set of 3 = \$320
Bench 33"L x 16"H,
Bench 30"L x 16"H
Table 24" x 15" x 20.5" H
Mahogany

DA: Small Root Bench Set
Set of 3 = \$450, One piece = \$150
Bench 40"L x 17"H,
Bench 32"L x 16"H
Table 26" x 19" H
Mahogany