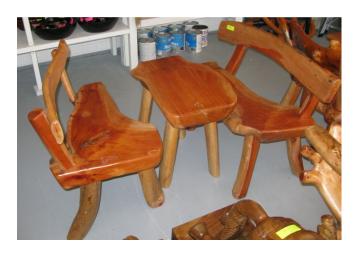

## **Tables**

Kiddie Root Table & Two Bench,
Set of 3 = \$320
Bench 33"L x 16"H,
Bench 30"L x 16"H
Table 24" x 15" x 20.5" H
Mahogany

DA: Small Root Bench Set
Set of 3 = \$450, One piece = \$150
Bench 40"L x 17"H,
Bench 32"L x 16"H
Table 26" x 19" H
Mahogany