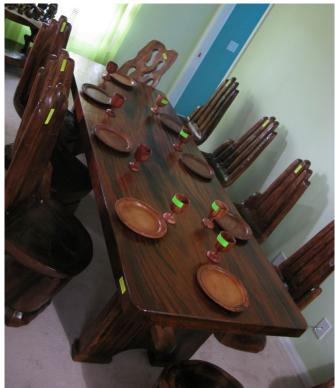

D-092: Table, Dining Room
8' Long x 3' Wide x 3" Thick - It's
ONE PIECE OF WOOD!
Table Only = \$2300
Molave Wood

M-Table: Table, Ebony Dining Room and 4 Chairs Table 36" Dia x 30" H, Chairs Seat 17"H x 38"Back Set of 5 Pcs = \$3252 EBONY WOOD