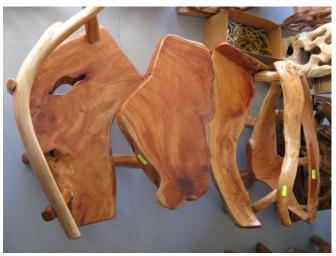

M-22: Table, End EBONY ROOT = \$650, 26" x 26" x 19"H EBONY

Intricate Chair, Hand Chair, End Table with Christmas Set

D-004: Table, End = \$163 23"H x 24" Dia, Acacia Wood

D-001: Table, End, Shelf in Middle = \$293, 24" Dia x 36" H