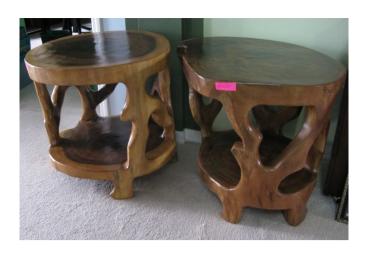

M-22: Table, End EBONY ROOT = \$650, 26" x 26" x 19"H EBONY

Intricate Chair, Hand Chair, End Table with Christmas Set

D-004: Table, End = \$163 23"H x 24" Dia, Acacia Wood

D-001: Table, End, Shelf in Middle = \$293, 24" Dia x 36" H