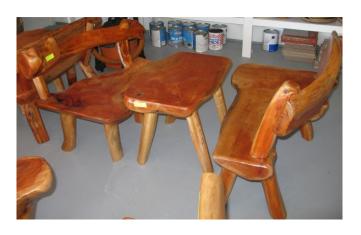

## **Tables**

Kiddie Root Table & Two Bench,
Set of 3 = \$320
Bench 33"L x 16"H,
Bench 30"L x 16"H
Table 24" x 15" x 20.5" H
Mahogany

DA: Small Root Bench Set
Set of 3 = \$450, One piece = \$150
Bench 40"L x 17"H,
Bench 32"L x 16"H
Table 26" x 19" H
Mahogany