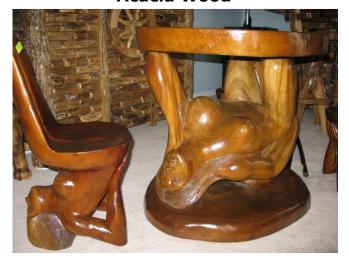

## \$600 Chess Set to Left Acacia Wood

G-43: Table, Lady with 4 Lady Chairs
= \$2277
Table 27" x 27" x 30",
Chair Seat 13" x 31" Back
Acacia Wood

Note: As these items are hand carved, measurements may differ between individual items!