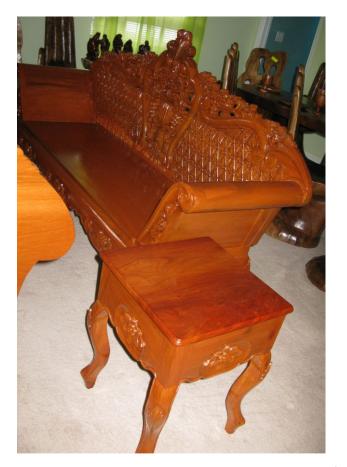

D-?: Wheel Table and Two Benches
Set of 3 = \$1626
Mahogany, Note Table Top is One
Piece of Wood

17-Nov-11 Page 3 of 8

C-07: Living Room Set
Set of 6 Pcs = \$4473
NARRA WOOD
Narra is the Prime Wood of the
Philippines